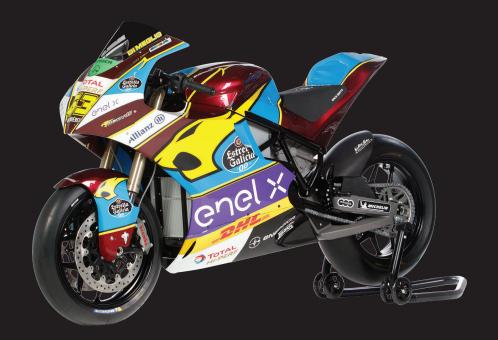

# IN ENERGICA MOTOE

## **ELECTRIC MOTOR**

**/// MAXIMUM POWER**Over 100KW (135Hp).

/// MAXIMUM SPEED In excess of 250km/h.

## TRANSMISSION

**/// CHAIN** Regina.

## CHASSIS

/// CHASSIS

Original Energica developed for MotoE steel tubular frame.

**/// SWINGING ARM**Aluminium swinging arm.

## **ELECTRONIC**

/// ECU

Energica system.

**/// DATA LOGGER**Dellorto.

**/// BATTERY CAPACITY** 20Kwh.

## **SUSPENSION**

Öhlins upside down front forks and Öhlins rear shock with rear height adjuster included, all adjustable for pre-load, compression and rebound damping.

# **BRAKES**

/// FRONT BRAKES

Two Brembo 336 mm steel front discs with two Brembo four-piston calipers.

/// REAR BRAKE

Single 218 mm stainless steel rear disc, twin-piston caliper.

## **WHEELS AND TYRES**

/// WHEELS

Marchesini wheel 17" rims front and rear.

/// TYRES

Michelin 17" Front. Michelin 17" Rear.

#### **BODYWORK**

Carbon Fiber supplied by Energica.

#### WEIGHT

260 kg.